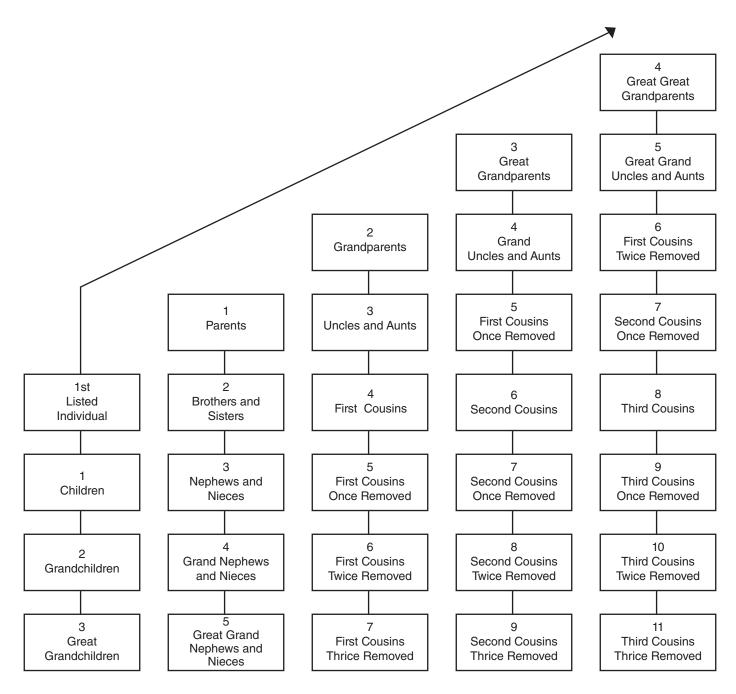

| Date |

This Certificate of Exemption is to be filed with the Real Estate Transfer Statement, Form 521, when exemption #5b is claimed in Item 25 on the Form 521.

## **Table of Kindred**